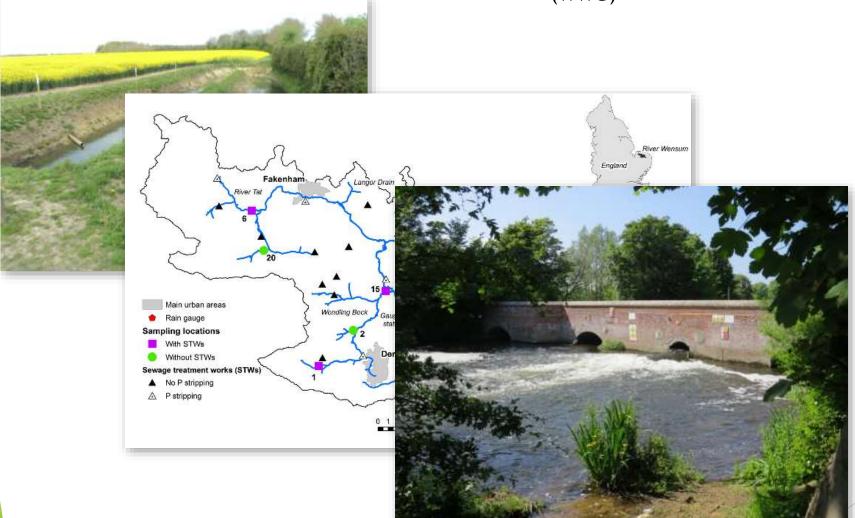

Funding

Silt Traps Phosphate and STWs Urban Fishery Cormorants Crayfish Abstraction / Flow Roach Project

Wensum Working Group (WWG)