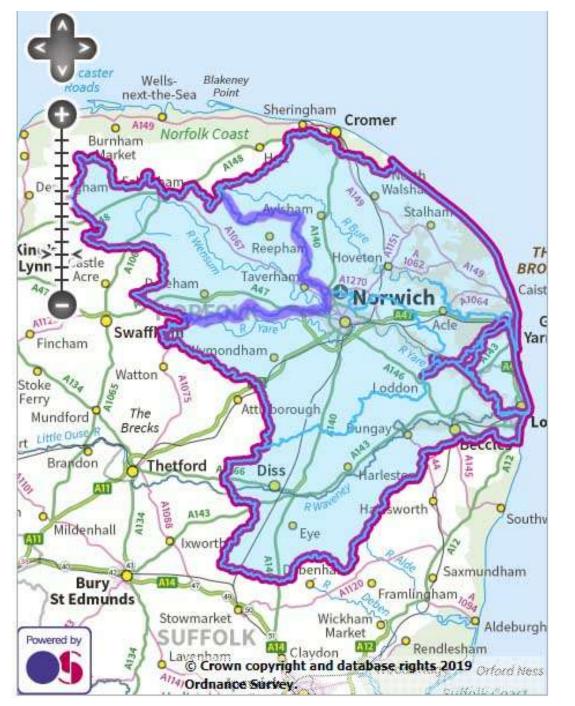

## Who are We

Heastern

Norwich

Trowse Newton

Costesse

elesten.

A strong presence and passion along the river. 28 kms of active fishing rights

Wensum FAP dissolved in 2013 Reinvigorated in 2016 by the Angling Trust Formation of the Wensum Working Group Incorporated in the BASG CIC in 2018