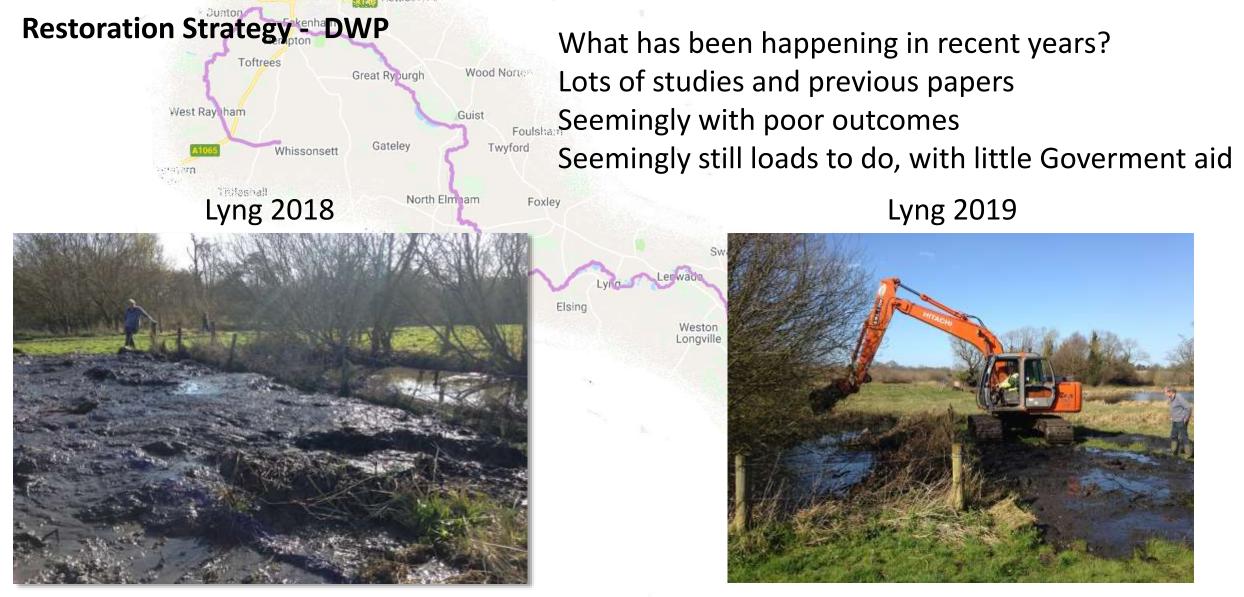

nsett relected North Elmham Foxley Weston Longville BASG

## Wensum Working Group

## Who are We

Heastern

Norwich

Trowse Newton

Costesse

elesten.

A strong presence and passion along the river. 28 kms of active fishing rights

Wensum FAP dissolved in 2013 Reinvigorated in 2016 by the Angling Trust Formation of the Wensum Working Group Incorporated in the BASG CIC in 2018



The paper provides background with context Wood Nore and history to support the central theme of improving the River Wensum.

It identifies the community of interest and their roles.

Swannie otor

Ler wade

<sup>w</sup> A catchment perspective is then presented from both a mational and local perspective.

I would like to thank the all people who made a contribution to make this possible

Norwich

Trowse Newton





Anglers can't resolve this in a Chalk Stream River!

#### **Restoration Strategy - DWP**

Volume of fine sediment sources of each grade recorded in the Wensum catchment 2009.

| Grade | Volume |
|-------|--------|
| 1     | 20     |
| 2     | 140    |
| 3     | 393    |

Needs some overall co-ordination & priority Bring people together Silt still the key issue to address Resultant impact on: Invertebrates , Fish & Ecology



## **River Wensum Past & Present**



#### **River Wensum Demonstration Test** Catchment



```
River Wensum
Abstraction Regime
```





### **River Wensum** One of the UK most studied Rivers But.....











# Broadland Catchment Partnership



Focused on the whole Catchment scale Some great partnerships and outcomes But how to focus on the local issues Like the