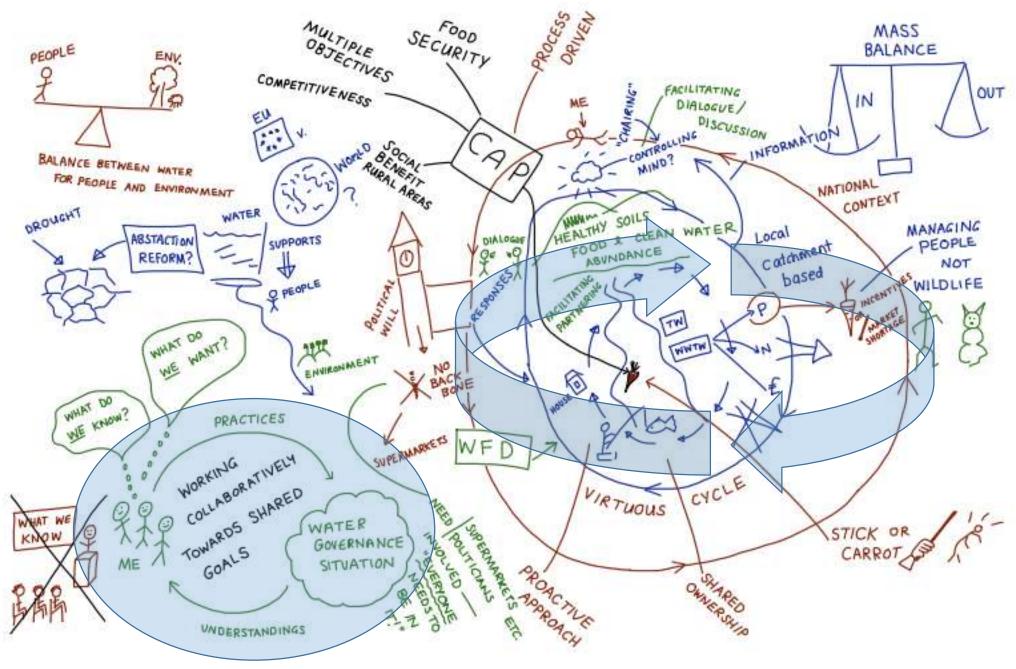

## **River Wensum**

Partnerships for action in river catchment governance. A case study in the Irwell, UK

Natalie Foster c 2018, The Open University

Natalie Foster et All c 2018 The Open University

A rich picture of an 'ideal' water governance situation in England drawn by a group of workshop participants