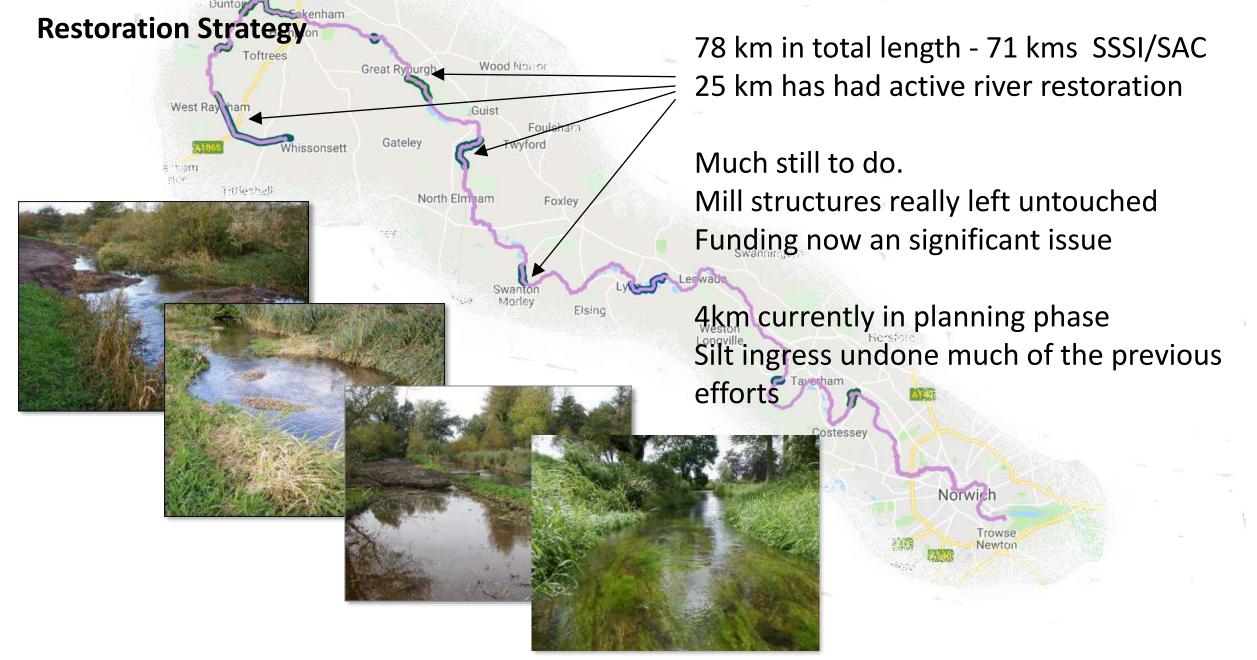

Needs some overall co-ordination & priority Bring people together Silt still the key issue to address Resultant impact on: Invertebrates , Fish & Ecology