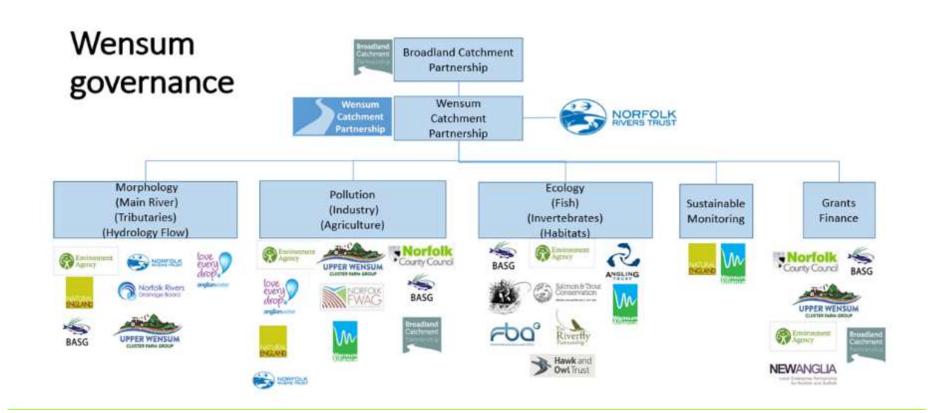

igns**



#### Video Media

- Powerful Communication
- 2 Content Producers
- Increase Social Media Platforms





### **Granary Staithe**

- Team Pidgeon
- Conflict between Anglers and wildlife
- Danger of escalating to entire town centre
- Response Team
- Education



- Permit Granted subject to conditions
- Conditions still not meet
- Both on FRAP and Planning
- No action until Oct-22
- Legal position now agreed
- EA has to declare harm on stocks
- BASG part of the monitoring team















# 2020/21 Company Accounts VAT Company Registration



- Tim Colman dealing with accounts
- Martyn Advising
- Income Threshold will take us to registration (hopefully)
- VAT registration provides 20% additional value on NEIRF grant, but need to register and
- claim back from HMRC.
- Cash Flow





## Members & Volunteer Engagement



- Working Groups
- Monthly Online Meeting Reporting
- Current requirements
  - Strategy Proof readers
  - Broads Angle Proof readers
  - Get Fishing Event planner, Event helpers
  - Clean Up Event Marshalls
  - Media Content Creators, News feeders, Social Media Account Manager
  - Granary Staithe Wildlife response, tackle recovery