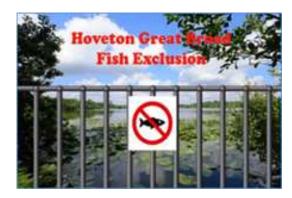

### **Granary Staithe**

- Team Pidgeon
- Conflict between Anglers and wildlife
- Danger of escalating to entire town centre
- Response Team
- Education

- Permit Granted subject to conditions
- Conditions still not meet
- Both on FRAP and Planning
- No action until Oct-22
- Legal position now agreed
- EA has to declare harm on stocks
- BASG part of the monitoring team